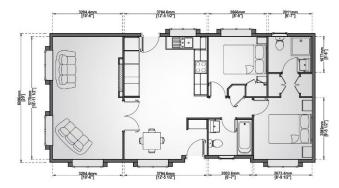

# Price as listed

This brand new, modern-furnished Stately Hardwick park home (40'x20') is perfect for those looking for a detached, easy to maintain, bungalow-style retirement property. The home features a modern kitchen with integrated appliances and dining area, there is a comfortable living room, two double bedrooms, an en suite and a bathroom.