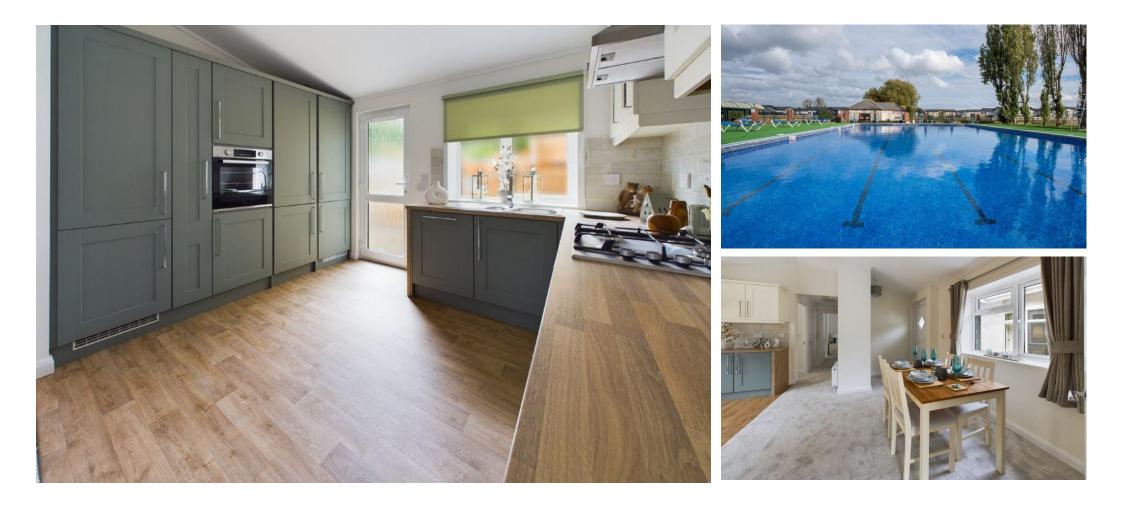

# Price as listed

This brand new, modern-furnished Stately Hardwick park home (40'x20') is perfect for those looking for a detached, easy to maintain, bungalow-style retirement property. The home features a modern kitchen with integrated appliances and dining area, there is a comfortable living room, two double bedrooms, an en suite and a bathroom.

This popular gated community is located on a 90acre coastal development, right by the sea. This exciting modern development boasts leisure facilities such as an outdoor swimming pool, lounge and bar, terrace, convenience store and a lively programme of entertainment events and community activities.