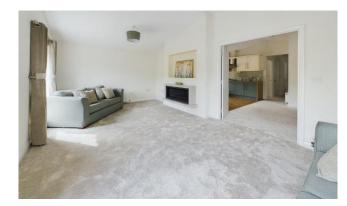

# Price as listed

This brand new, modern-furnished Stately Hardwick park home (40'x20') is perfect for those looking for a detached, easy to maintain, bungalow-style retirement property. The home features a modern kitchen with integrated appliances and dining area, there is a comfortable living room, two double bedrooms, an en suite and a bathroom.