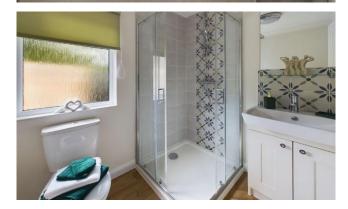

# Price as listed

This brand new, modern-furnished Stately Hardwick park home (40'x20') is perfect for those looking for a detached, easy to maintain, bungalow-style retirement property. The home features a modern kitchen with integrated appliances and dining area, there is a comfortable living room, two double bedrooms, an en suite and a bathroom.