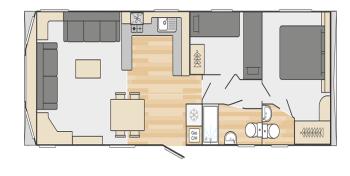

## Northwich, Cheshire, CW8

This brand new, modern-furnished Swift Moselle (38'x12') luxury lodge is perfect for those looking for a detached, easy to maintain, bungalow-style holiday property. The lodge is built to a high specification, with an open plan kitchen and living area, two bedrooms, and two bathrooms.