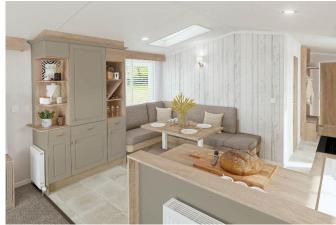

## Northwich, Cheshire, CW8

This brand new, modern-furnished Swift Moselle (38'x12') luxury lodge is perfect for those looking for a detached, easy to maintain, bungalow-style holiday property. The lodge is built to a high specification, with an open plan kitchen and living area, two bedrooms, and two bathrooms.