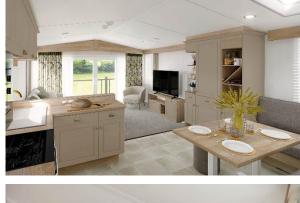

## Northwich, Cheshire, CW8

This brand new, modern-furnished Swift Moselle (38'x12') luxury lodge is perfect for those looking for a detached, easy to maintain, bungalow-style holiday property. The lodge is built to a high specification, with an open plan kitchen and living area, two bedrooms, and two bathrooms.