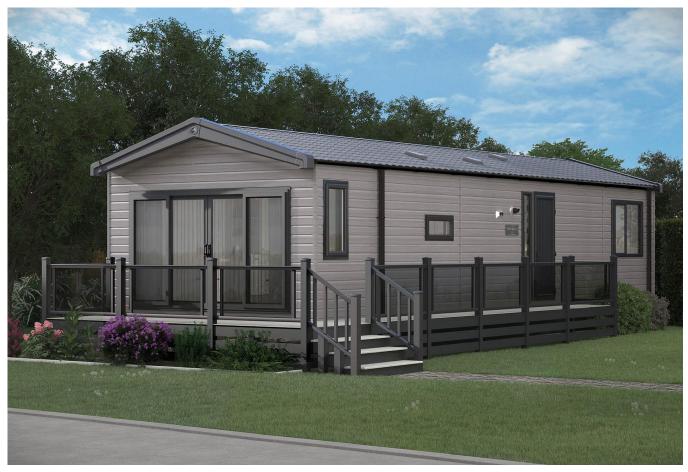

## Northwich, Cheshire, CW8

This brand new, modern-furnished Swift Moselle (38'x12') luxury lodge is perfect for those looking for a detached, easy to maintain, bungalow-style holiday property. The lodge is built to a high specification, with an open plan kitchen and living area, two bedrooms, and two bathrooms.