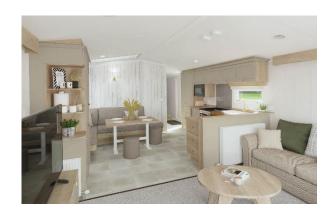

## Northwich, Cheshire, CW8

This brand new, modern-furnished Swift Moselle (38'x12') luxury lodge is perfect for those looking for a detached, easy to maintain, bungalow-style holiday property. The lodge is built to a high specification, with an open plan kitchen and living area, two bedrooms, and two bathrooms.