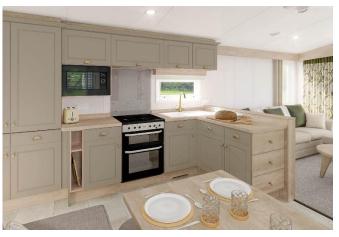

## Northwich, Cheshire, CW8

This brand new, modern-furnished Swift Moselle (38'x12') luxury lodge is perfect for those looking for a detached, easy to maintain, bungalow-style holiday property. The lodge is built to a high specification, with an open plan kitchen and living area, two bedrooms, and two bathrooms.